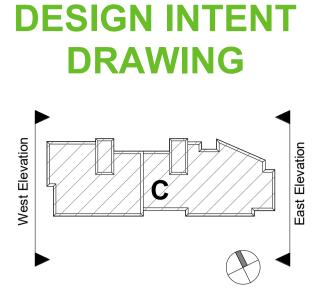

## Project:

Hartfield Place Swords Road, Whitehall, Dublin 9

D09 C7F8

Drawing Title: BLOCK C - East and West Elevation GA - 472 Units

Drawn Checked Paper Size Scale 1:100 @A1 Date Mar. 2022

S2-Suitable For Information