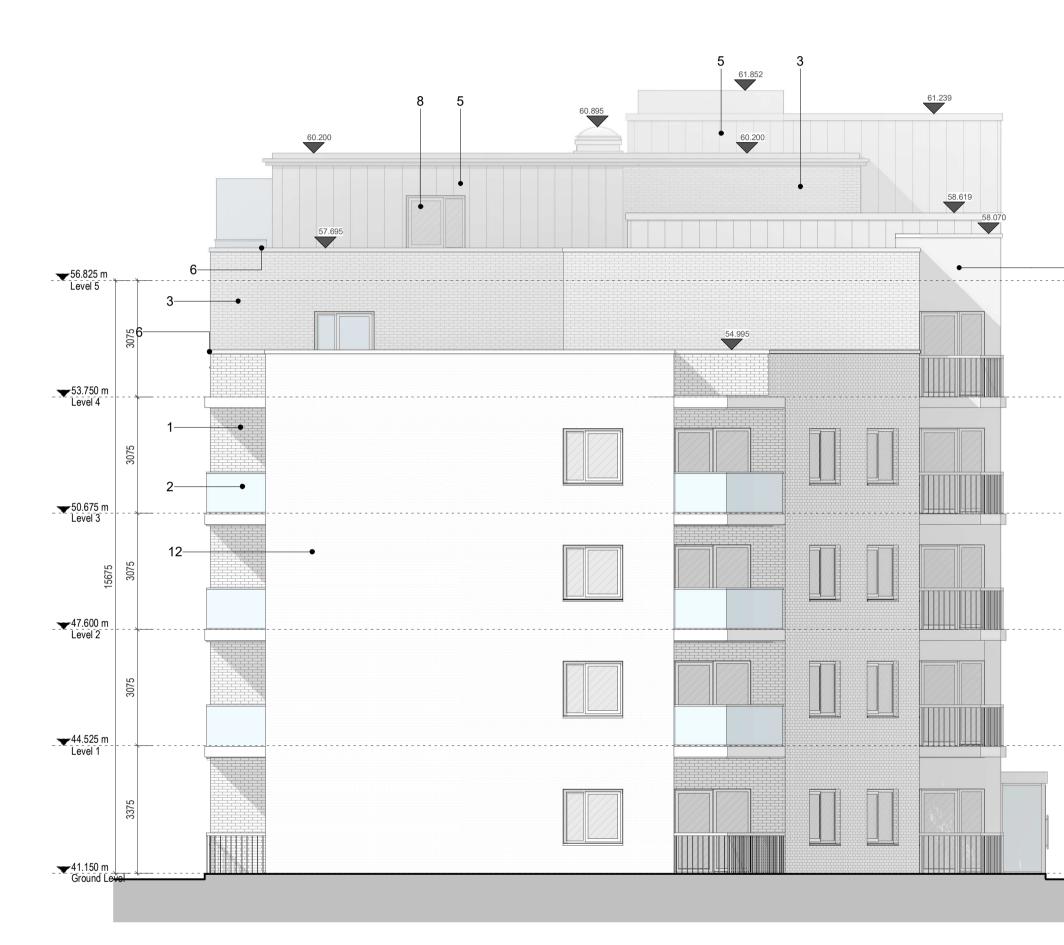

## Material Legend

- 1) Oatmeal Brickwork
- 2) Glazed balustrade with power-coated metal handrails
- 3) Grey Brickwork
- 4) Powder Coated Aluminium Double Glazed Curtain Wall
- 5) Zinc Standing Seam Cladding
- 6) Powder Coated Pressed Metal Coping Detail
- 7) Powder Coated Pressed Metal
- 8) Powder Coated Aluminium Double Glazed Windows
- 9) Render Finishing Off White
- 10) Selected Limestone
- 11) Obscure Back-Painted Glazing
- 12) Charcoal Brickwork
- Rev
   Description
   Date
   Dr by
   App by

## Project:

Hartfield Place Swords Road, Whitehall, Dublin 9

D09 C7F8

Drawing Title: BLOCK C - East and West Elevation GA - 472 Units

Drawn Checked Paper Size Scale 1:100 @A1 Date Mar. 2022

S2-Suitable For Information