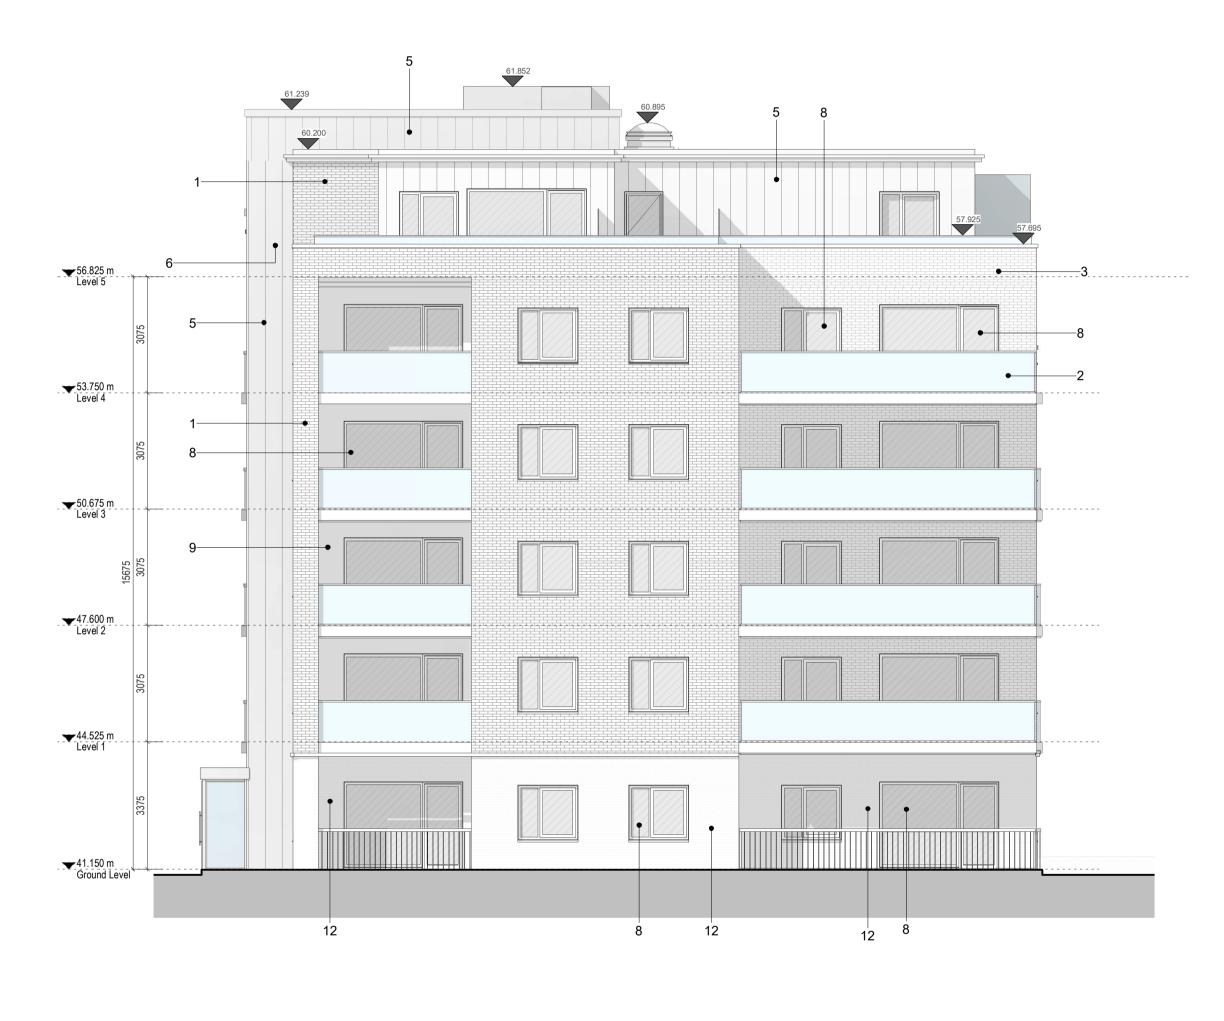

## Material Legend

- 1) Oatmeal Brickwork
- 2) Glazed balustrade with power-coated metal handrails
- 3) Grey Brickwork
- 4) Powder Coated Aluminium Double Glazed Curtain Wall
- 5) Zinc Standing Seam Cladding
- 6) Powder Coated Pressed Metal Coping Detail
- 7) Powder Coated Pressed Metal
- 8) Powder Coated Aluminium Double Glazed Windows
- 9) Render Finishing Off White
- 10) Selected Limestone
- 11) Obscure Back-Painted Glazing
- 12) Charcoal Brickwork
- Rev
   Description
   Date
   Dr by
   App by

## Project:

Hartfield Place Swords Road, Whitehall, Dublin 9

D09 C7F8

Drawing Title: BLOCK C - East and West Elevation GA - 472 Units

Drawn Checked Paper Size Scale 1:100 @A1 Date Mar. 2022

S2-Suitable For Information